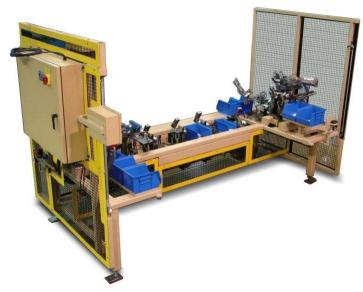

### Description

CMP builds Semi-automated Tube Bundle Assembly Cells to customer specifications accommodating almost any Bundle configuration you may require.

This Project consisted of user friendly tooling, allowing Bundle components to be loaded with ease. Automatic assembly is fast and safe, with the machine being easy to operate.

#### **Features**

- Easy to Load Tooling
- Colour Coded Tube Fixturing
- Tube and Clip Sensing System
- Safety Light Curtain Loading Area
- Machine Guarding
- Standard CMP Machine Controls
- Colour Touch Screen HMI
- o Error Messaging System
- Assembly Graphical Diagram and Status Prompts