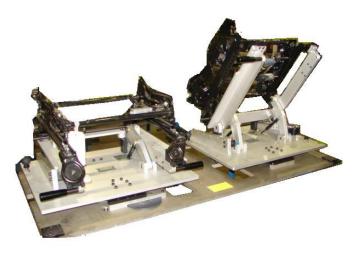

## Description

CMP builds pallets for conveyor based automotive seating assembly lines. Our tilt and rotate designs provide excellent ergonomics, easy loading and unloading and overall robustness. We work closely with our customers to develop a prototype that meets their specific needs. Our manufacturing capacity allows for quick turn-around for small and large orders.

## Features Available

- o 1st Row Seat Assembly Pallets
- 2<sup>nd</sup> Row Seat Assembly Pallets
- o 3<sup>rd</sup> Row Seat Assembly Pallets
- Ergonomically friendly
- Tilt function
- o Rotate Function
- o Custom designed seat mounting feature