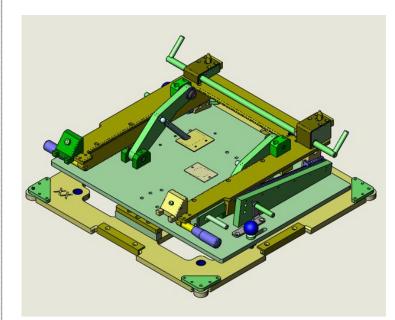

## Description

CMP builds pallets for conveyor based automotive seating assembly lines. Our tilt and rotate designs provide excellent ergonomics, easy loading and unloading and overall robustness. We work closely with our customers to develop a prototype that meets their specific needs. Our manufacturing capacity allows for quick turn-around for small and large orders.

## Features Available

- o 1st Row Seat Assembly Pallets
- 2<sup>nd</sup> Row Seat Assembly Pallets
- o 3<sup>rd</sup> Row Seat Assembly Pallets
- Ergonomically friendly
- Tilt function
- o Rotate Function
- o Custom designed seat mounting feature