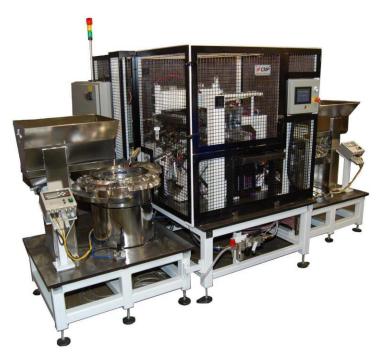

## Description

CMP builds Nylon Bending Machines with various options. This project included bending 10mm diameter nylon tubes, inserting Quick Connectors on both ends of the tube and Leak Testing the final assembly.

## **Project Information**

- Bulk Feed Hopper (200 pieces)
- Heating Stage
- Bending Stage (10mm OD x 3 bends)
- Cooling Stage
- o Flaring Tube End
- Bowl Fed Quick Connectors
- Insertion Stage
- Leak Test Stage (Cincinnati Leak Tester C28)
- Fallout to rails
- o Omron Controls
- CMP Standard Machine Control Software (MCS100)