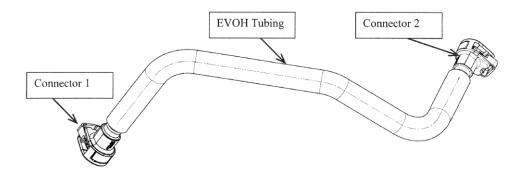

## Description

CMP builds Nylon Bending Machines with various options. This project included bending 10mm diameter nylon tubes, inserting Quick Connectors on both ends of the tube and Leak Testing the final assembly.

## **Project Information**

- Bulk Feed Hopper (200 pieces)
- Heating Stage
- Bending Stage (10mm OD x 3 bends)
- Cooling Stage
- o Flaring Tube End
- Bowl Fed Quick Connectors
- Insertion Stage
- Leak Test Stage (Cincinnati Leak Tester C28)
- Fallout to rails
- o Omron Controls
- CMP Standard Machine Control Software (MCS100)