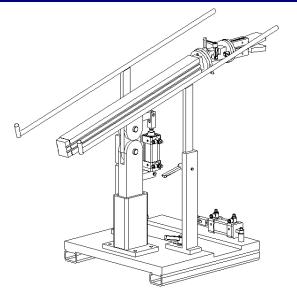

# SHU100 CNC Unloader

## Description

The SHU100 CNC Unloader offers a flexible cost effective solution to CNC unloading. Offering adjustability along five axes, the SHU100 CNC Unloader is capable of unloading almost any contour you choose to bend. This Unloader is ideally suited for use with the SHL050 and SHL100 CNC Loaders.

#### **Standard Features**

- o Multi-Axis adjustability
- o Tool-less Adjustment of Arm and Rails
- Compact Design