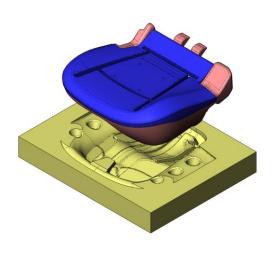

## **Seat Assembly Fixtures**

## Description

CMP builds seat assembly fixtures including:

- Skinning Fixtures
- Close out Fixtures
- Clip Insertion Fixtures
- Custom Assembly Fixtures
- Occupant Detection Sensor Applicator Fixtures
- Seat Adjuster Assembly Fixtures
- Back Frame Assembly Fixtures

## **Project Information**

- Fixtures Modeled to actual seat components contour
- Easy height adjustment
- Fixture angle adjustment
- o Overhead Light
- PLC and Electrical Controls available to interface with line manufacturing