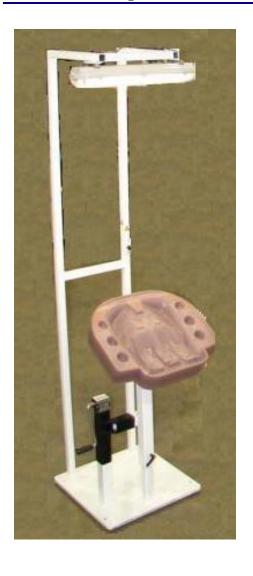

## **Seat Assembly Fixtures**

## Description

CMP builds seat assembly fixtures including:

- Skinning Fixtures
- Close out Fixtures
- Clip Insertion Fixtures
- Custom Assembly Fixtures
- Occupant Detection Sensor Applicator Fixtures
- Seat Adjuster Assembly Fixtures
- Back Frame Assembly Fixtures

## **Project Information**

- Fixtures Modeled to actual seat components contour
- Easy height adjustment
- Fixture angle adjustment
- o Overhead Light
- PLC and Electrical Controls available to interface with line manufacturing